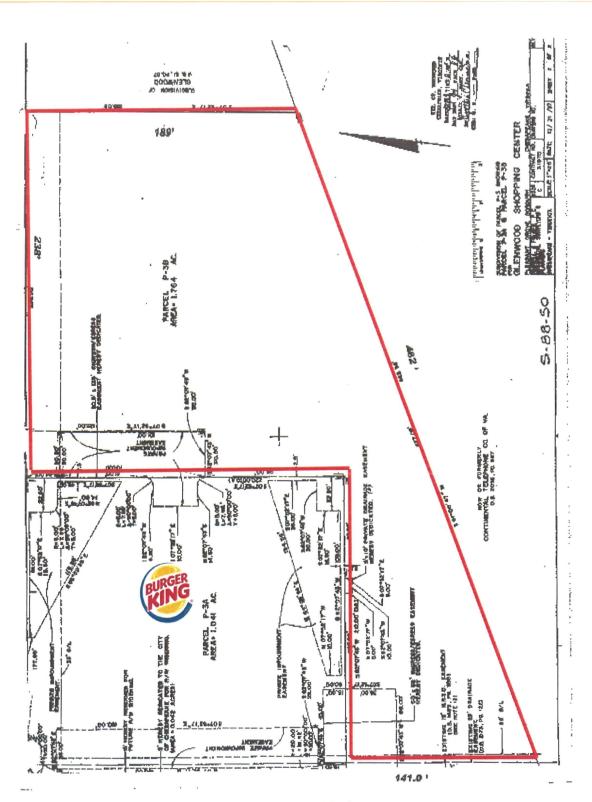

## LAND FOR SALE

S. Battlefield Boulevard & Luray Terrace Chesapeake, VA 23322

# **SALE PRICE \$747,500**

- 1.716 Acre Lot
- Zoned B-1, Neighborhood Business District
- 13,000+ VPD Traffic Count
- Adjacent from Glenwood Square Shopping Center
- Conveniently located on Route 168

The information presented in this marketing flyer is obtained from sources believed to be reliable, but is not warranted.