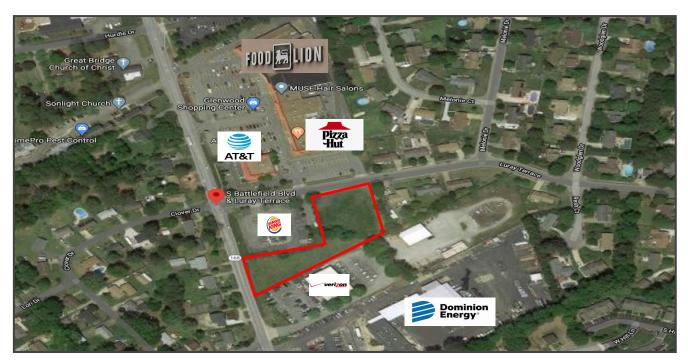

## LAND FOR SALE

S. Battlefield Boulevard & Luray Terrace Chesapeake, VA 23322

# **SALE PRICE \$747,500**

- 1.716 Acre Lot
- Zoned B-1, Neighborhood Business District
- 13,000+ VPD Traffic Count
- Adjacent from Glenwood Square Shopping Center
- Conveniently located on Route 168

The information presented in this marketing flyer is obtained from sources believed to be reliable, but is not warranted.