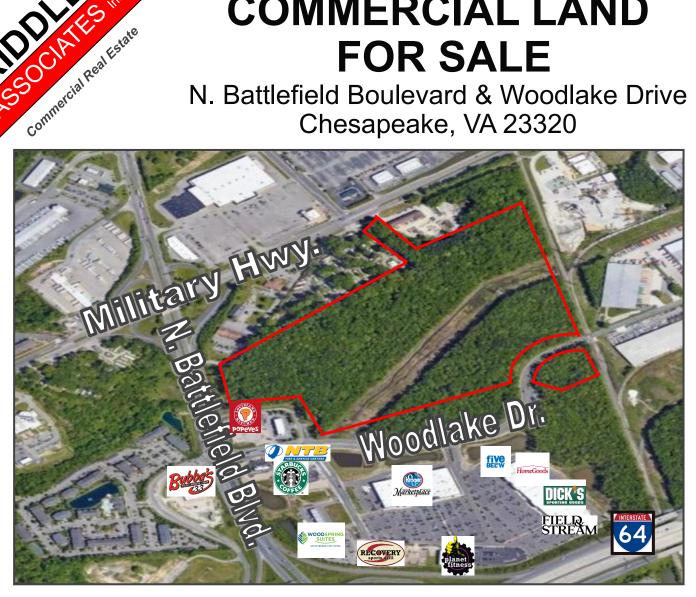

# **COMMERCIAL LAND** FOR SALE

N. Battlefield Boulevard & Woodlake Drive Chesapeake, VA 23320

- Approximately 47 acres
- Price negotiable for uplands (majority of land is wetlands)
- Commercial Land Zoned B-3
- Woodlake Drive Extension
- Adjacent to Greenbrier Square, Kroger, Dick's Sporting Goods, Field & Stream, HomeGoods and Planet Fitness
- City Water & Sewer
- Approximately 97,673 cars daily on Battlefield Boulevard