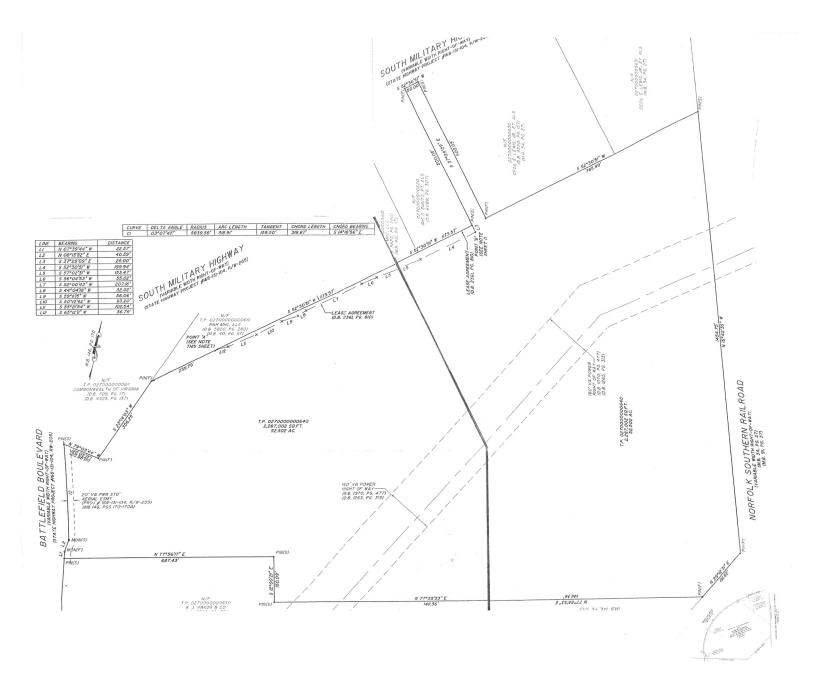

# **COMMERCIAL LAND** FOR SALE

N. Battlefield Boulevard & Woodlake Drive Chesapeake, VA 23320

- Approximately 47 acres
- Price negotiable for uplands (majority of land is wetlands)
- Commercial Land Zoned B-3
- Woodlake Drive Extension
- Adjacent to Greenbrier Square, Kroger, Dick's Sporting Goods, Field & Stream, HomeGoods and Planet Fitness
- City Water & Sewer
- Approximately 97,673 cars daily on Battlefield Boulevard