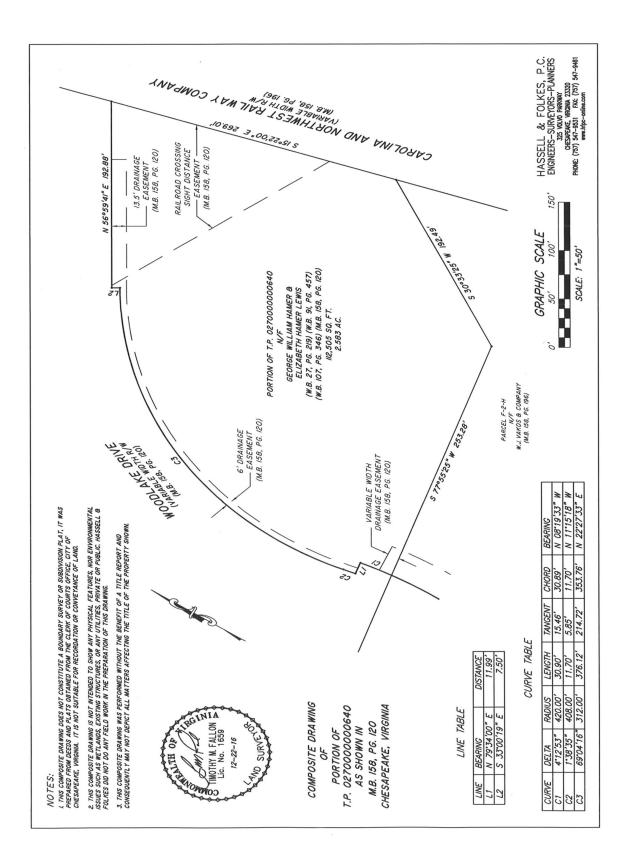

# **COMMERCIAL LAND** FOR SALE

N. Battlefield Boulevard & Woodlake Drive Chesapeake, VA 23320

- Approximately 47 acres
- Price negotiable for uplands (majority of land is wetlands)
- Commercial Land Zoned B-3
- Woodlake Drive Extension
- Adjacent to Greenbrier Square, Kroger, Dick's Sporting Goods, Field & Stream, HomeGoods and Planet Fitness
- City Water & Sewer
- Approximately 97,673 cars daily on Battlefield Boulevard