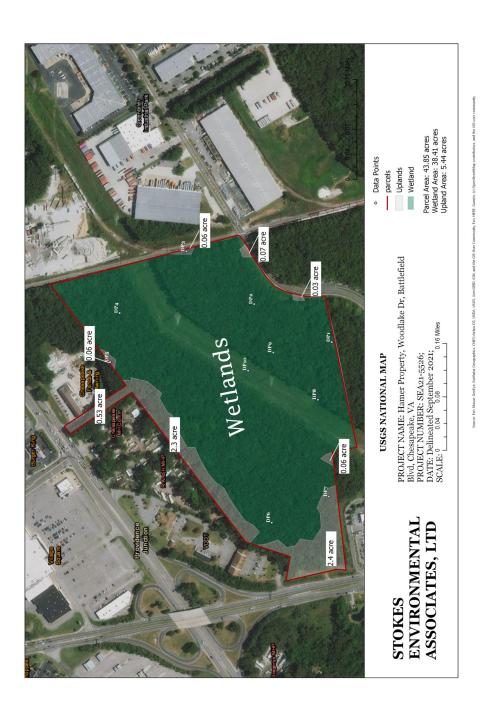

# **COMMERCIAL LAND** FOR SALE

N. Battlefield Boulevard & Woodlake Drive Chesapeake, VA 23320

- Approximately 47 acres
- Price negotiable for uplands (majority of land is wetlands)
- Commercial Land Zoned B-3
- Woodlake Drive Extension
- Adjacent to Greenbrier Square, Kroger, Dick's Sporting Goods, Field & Stream, HomeGoods and Planet Fitness
- City Water & Sewer
- Approximately 97,673 cars daily on Battlefield Boulevard