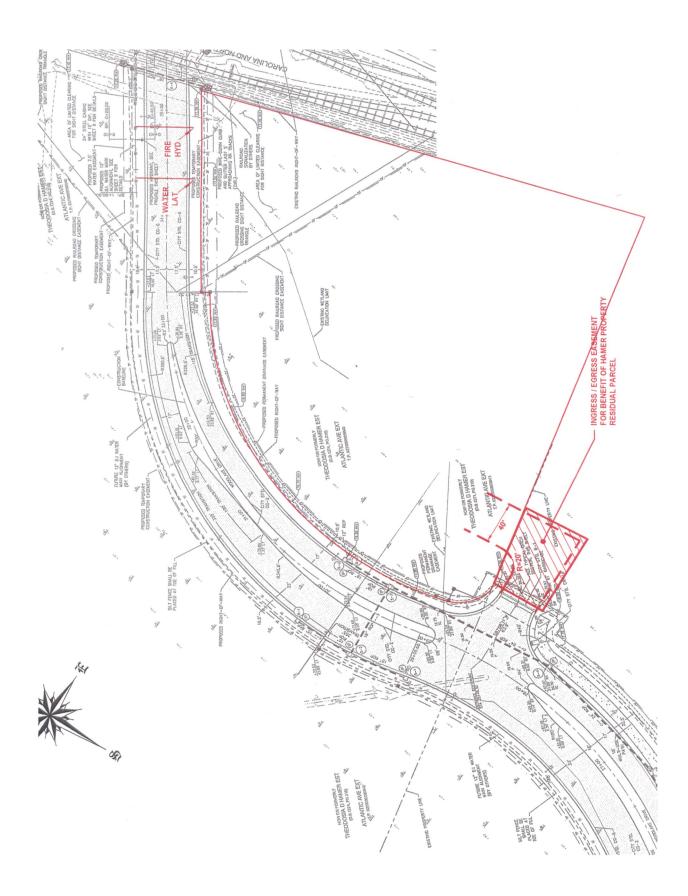

# **COMMERCIAL LAND** FOR SALE

N. Battlefield Boulevard & Woodlake Drive Chesapeake, VA 23320

- Approximately 47 acres
- Price negotiable for uplands (majority of land is wetlands)
- Commercial Land Zoned B-3
- Woodlake Drive Extension
- Adjacent to Greenbrier Square, Kroger, Dick's Sporting Goods, Field & Stream, HomeGoods and Planet Fitness
- City Water & Sewer
- Approximately 97,673 cars daily on Battlefield Boulevard