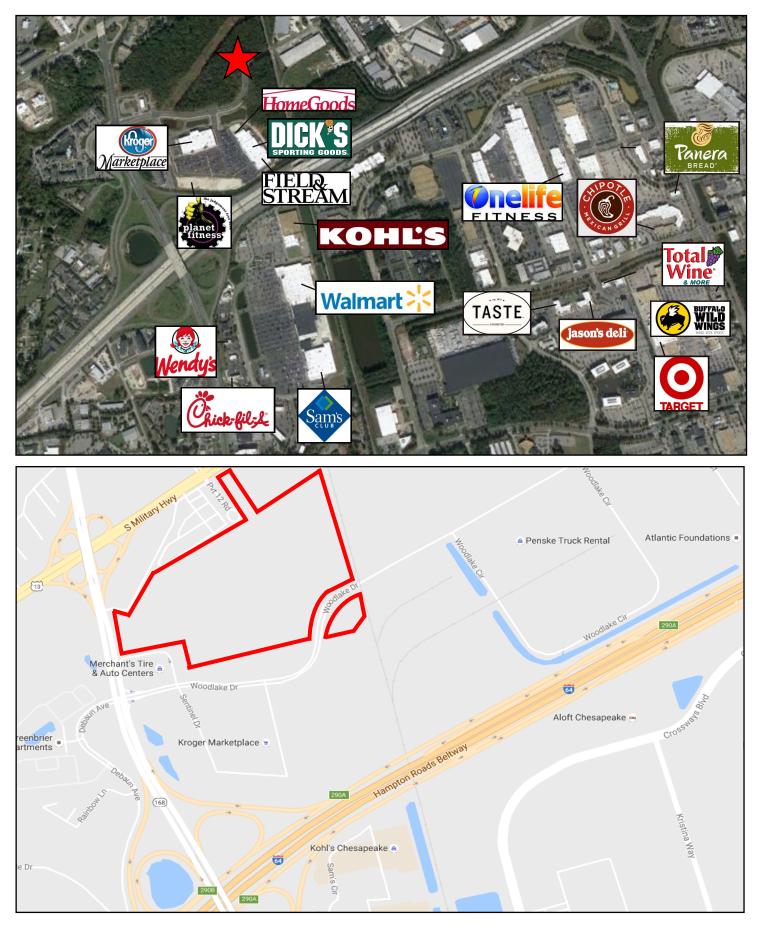

# **COMMERCIAL LAND** FOR SALE

N. Battlefield Boulevard & Woodlake Drive Chesapeake, VA 23320

- Approximately 47 acres
- Price negotiable for uplands (majority of land is wetlands)
- Commercial Land Zoned B-3
- Woodlake Drive Extension
- Adjacent to Greenbrier Square, Kroger, Dick's Sporting Goods, Field & Stream, HomeGoods and Planet Fitness
- City Water & Sewer
- Approximately 97,673 cars daily on Battlefield Boulevard