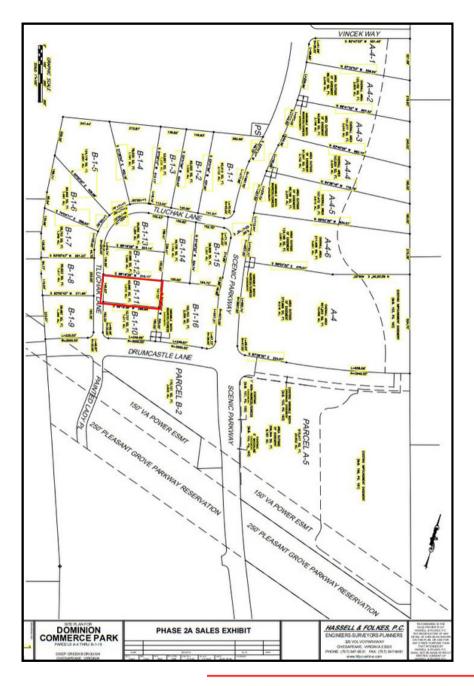

### **SALE PRICE \$240,000** Last Available Lot

- 1.01 acre of land
- · Zoned PUD Office/Institutional and M-1 (Light Industrial)
- · Conveniently located off of Rt. 17 and Scenic Pky
- · Utilities, Cox and Verizon available
- Grassfield Walmart and other retail amenities located 1 mile away.