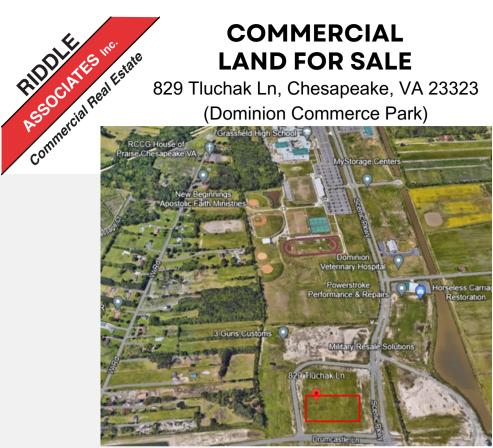

# COMMERCIAL LAND FOR SALE

829 Tluchak Ln, Chesapeake, VA 23323 (Dominion Commerce Park)

### **SALE PRICE \$240,000** Last Available Lot

- 1.01 acre of land
- · Zoned PUD Office/Institutional and M-1 (Light Industrial)
- · Conveniently located off of Rt. 17 and Scenic Pky
- · Utilities, Cox and Verizon available
- Grassfield Walmart and other retail amenities located 1 mile away.