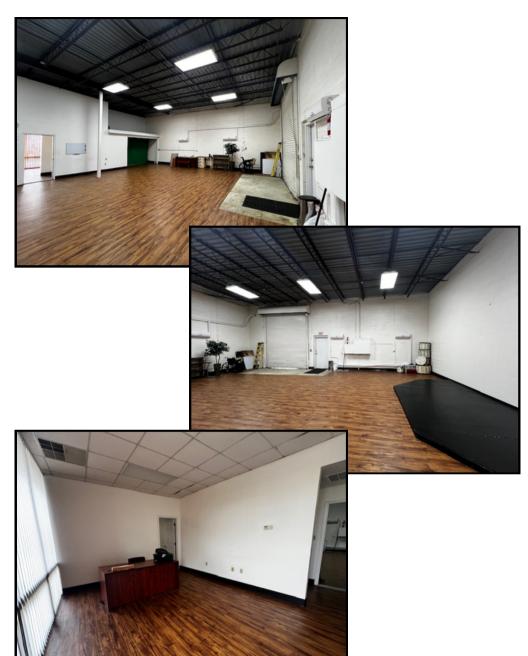

#### **LEASE RATE \$2,400 PER MONTH**

**EXCLUSIVELY OFFERED BY:** 

CONTACT: LINDSEY R. ELLIOTT Ire@riddleassociates.com (757) 523-1900

- 2,000 Square Feet
- Approximately 750SF Office & 1,250SF Warehouse
- Tenant Pays Electric, Janitorial and Trash Removal
- Reception Area, Two Private Offices, Two Restrooms and a Conditioned Warehouse
- Zoned I-1, Light Industrial
- Excellent Location just off I-64 at Greenbrier Parkway North Exit