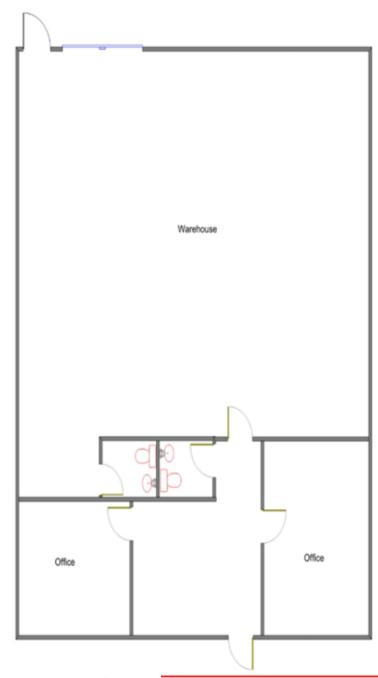

#### **LEASE RATE \$2,400 PER MONTH**

**EXCLUSIVELY OFFERED BY:** 

CONTACT: LINDSEY R. ELLIOTT Ire@riddleassociates.com (757) 523-1900

- 2,000 Square Feet
- Approximately 750SF Office & 1,250SF Warehouse
- Tenant Pays Electric, Janitorial and Trash Removal
- Reception Area, Two Private Offices, Two Restrooms and a Conditioned Warehouse
- Zoned I-1, Light Industrial
- Excellent Location just off I-64 at Greenbrier Parkway North Exit