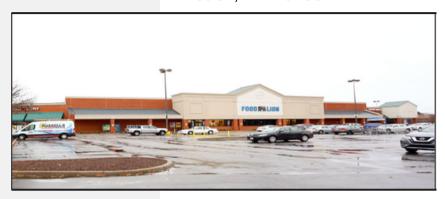

- Suite approximately 1,200 Square Foot
- Demographics: Households 19,070 (2 miles), Population 48,606 (2 miles)
- Join Anchor Store Food Lion, Golden City, Luxury Nails, Silver Fox Tobacco and Cali Cut's Hair Salon
- Conveniently located at the corner of Wesleyan Drive and Diamond Springs Road
- 1.8 Miles from the Norfolk Premium Outlets and I-64 and 1.9 Miles from I-264