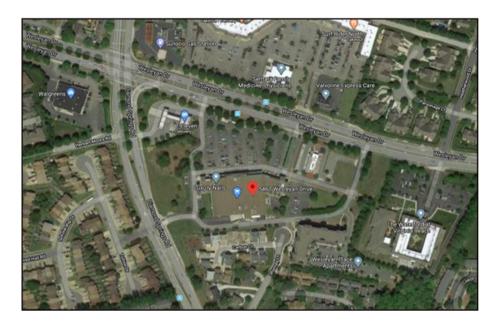

- Suite approximately 1,200 Square Foot
- Demographics: Households 19,070 (2 miles), Population 48,606 (2 miles)
- Join Anchor Store Food Lion, Golden City, Luxury Nails, Silver Fox Tobacco and Cali Cut's Hair Salon
- Conveniently located at the corner of Wesleyan Drive and Diamond Springs Road
- 1.8 Miles from the Norfolk Premium Outlets and I-64 and 1.9 Miles from I-264