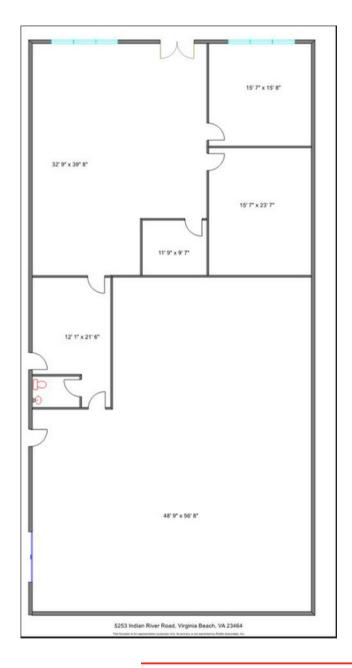

### CONTACT: LINDSEY R. ELLIOTT Ire@riddleassociates.com (757) 523-1900

- 4,900 SF retail building
- Building dimensions 49' width by 100' length
- About 50/50 office to warehouse ratio
- · Warehouse ceiling height 11'
- Ample parking in front and rear of the building
- Landlord will not accept any automotive users.
- Located on Indian River Road with close proximity to Ferrell Parkway.