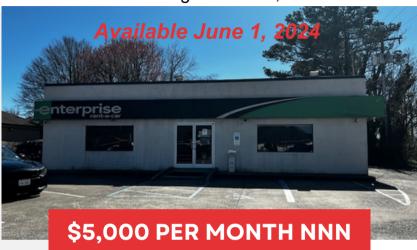

# RETAIL BUILDING FOR LEASE

5253 Indian River Road Virginia Beach, VA 23464

**EXCLUSIVELY OFFERED BY:** 

### CONTACT: LINDSEY R. ELLIOTT Ire@riddleassociates.com (757) 523-1900

- 4,900 SF retail building
- Building dimensions 49' width by 100' length
- About 50/50 office to warehouse ratio
- · Warehouse ceiling height 11'
- Ample parking in front and rear of the building
- Landlord will not accept any automotive users.
- Located on Indian River Road with close proximity to Ferrell Parkway.