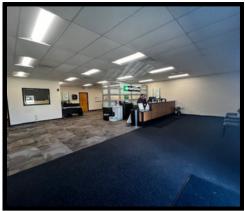

### CONTACT: LINDSEY R. ELLIOTT Ire@riddleassociates.com (757) 523-1900

- 4,900 SF retail building
- Building dimensions 49' width by 100' length
- About 50/50 office to warehouse ratio
- · Warehouse ceiling height 11'
- Ample parking in front and rear of the building
- Landlord will not accept any automotive users.
- Located on Indian River Road with close proximity to Ferrell Parkway.