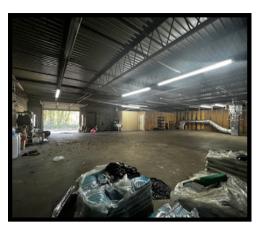

### CONTACT: LINDSEY R. ELLIOTT Ire@riddleassociates.com (757) 523-1900

- 4,900 SF retail building
- Building dimensions 49' width by 100' length
- About 50/50 office to warehouse ratio
- · Warehouse ceiling height 11'
- Ample parking in front and rear of the building
- Landlord will not accept any automotive users.
- Located on Indian River Road with close proximity to Ferrell Parkway.