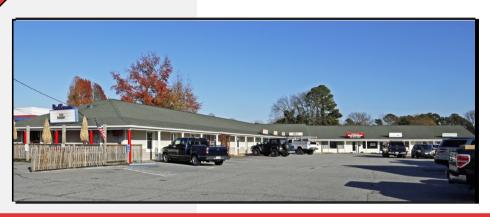

## OFFICE SPACES FOR LEASE

445 N. Battlefield Boulevard, Suites F & G Chesapeake, VA 23320

#### **EXCLUSIVELY OFFERED BY:**

CONTACT: LINDSEY R. ELLIOTT Ire@riddleassociates.com (757) 523-1900

- Unit F
  - \$1.275/month
  - 900 SF, Professional Office Space
  - under renovations Availability TBD
- Unit G
  - \$1,360/month
  - 960 SF, Professional Office Space
  - Available February 1, 2024
- Located in Great Bridge off N. Battlefield Blvd. and just off 168 Bypass
- · Zoned: B-2
- Lease rate includes all CAM charges, dumpster and water!