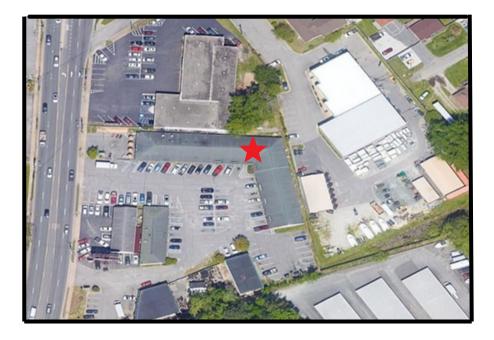

## OFFICE SPACES FOR LEASE

445 N. Battlefield Boulevard, Suites F & G Chesapeake, VA 23320