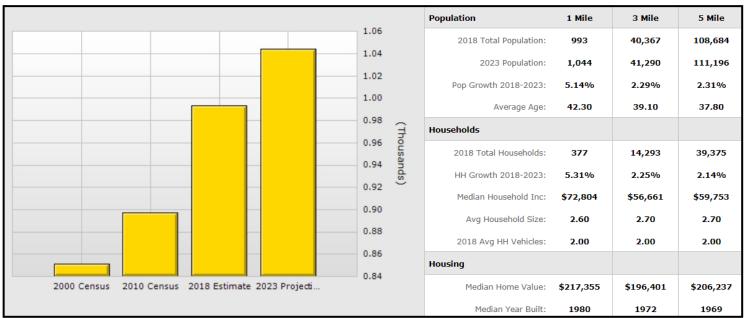

### 4012 S. Military Highway, Chesapeake, VA 23321

# 4012 S. Military Highway, Chesapeake, VA 23321