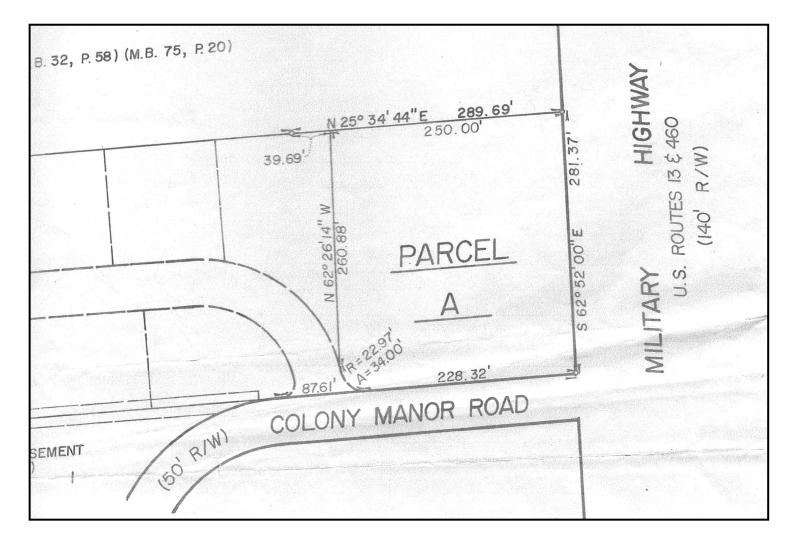

# SALE PRICE: \$395,000

- 1.619 Acre Corner Lot, Zoned B-3 (Retail)
- Intersection of S. Military Highway & Colony Manor Road
- 960 Square Foot Home on Site
- City Water & Sewer

RIPOCHTES MC

commercial Real Estate