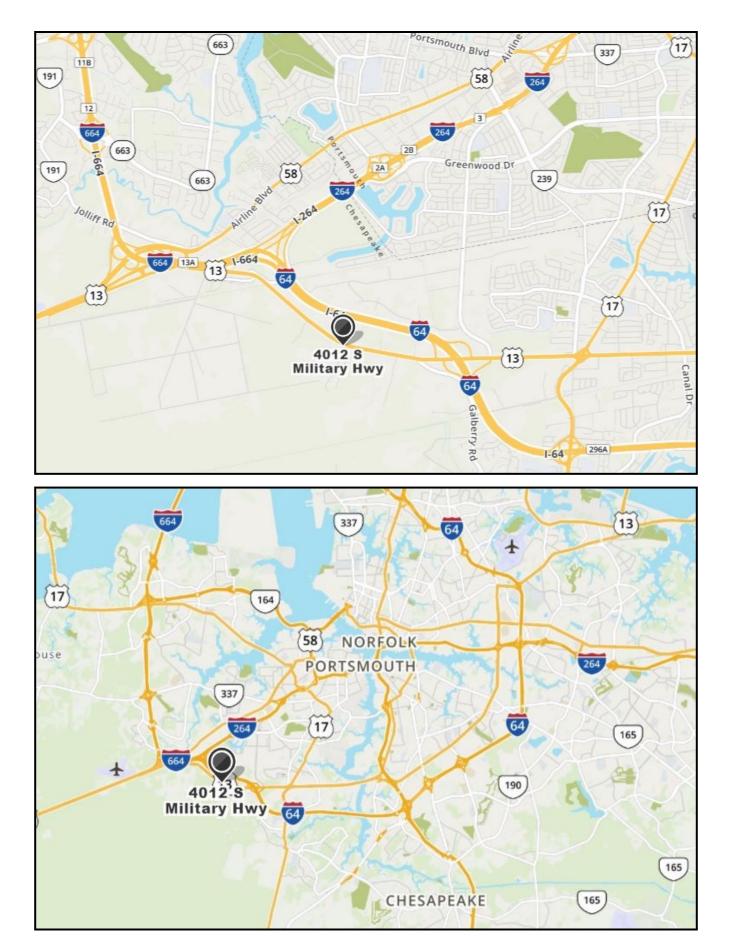

Easy Access to Interstates 64, 264, 464 and 664 via S. Military Highway

The information presented in this marketing flyer is obtained from sources believed to be reliable, but is not warranted. This offer is subject to prior sale or lease, errors, omissions or withdrawal without notice.