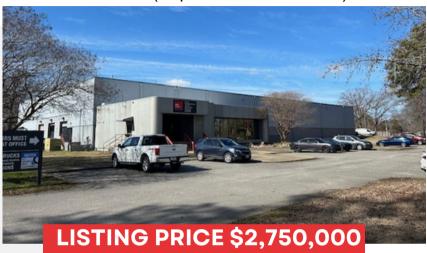

# INVESTMENT PROPERTY FOR SALE INDUSTRIAL WAREHOUSE ON 5 ACRES

401 E. Street, Hampton, VA 23661 (Copeland Industrial Park)

#### **BUILDING FACTS:**

- Building Size: 31,500SF
- · Zoned M3
- Convenient Interstate Access via I-664
- Office/Showroom/Warehouse
- Dock Doors: 3
- Grade Doors: 3
- Outside Storage
- 5 acre Fenced Lot