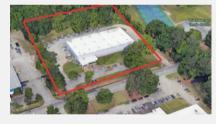

#### **BUILDING FACTS:**

- Building Size: 31,500SF
- · Zoned M3
- Convenient Interstate Access via I-664
- Office/Showroom/Warehouse
- Dock Doors: 3
- Grade Doors: 3
- Outside Storage
- 5 acre Fenced Lot