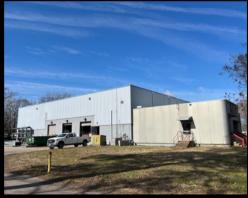

# INVESTMENT PROPERTY FOR SALE INDUSTRIAL WAREHOUSE ON 5 ACRES

401 E. Street, Hampton, VA 23661 (Copeland Industrial Park)

#### **BUILDING FACTS:**

- Building Size: 31,500SF
- · Zoned M3
- Convenient Interstate Access via I-664
- Office/Showroom/Warehouse
- Dock Doors: 3
- Grade Doors: 3
- Outside Storage
- 5 acre Fenced Lot