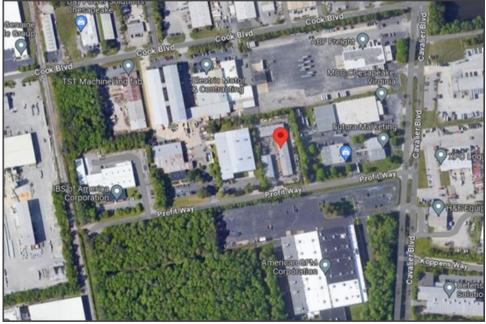

## OFFICE/WAREHOUSE SPACE FOR LEASE

3712 Profit Way, Suite A Chesapeake, VA 23323

LEASE RATE: \$2,150/MONTH

**EXCLUSIVELY OFFERED BY:** 

CONTACT: LINDSEY R. ELLIOTT Ire@riddleassociates.com (757) 523-1900

- Approximately 2,100 SF (750 SF office & 1,350 SF Warehouse)
- 12' x 10' Overhead Door
- Tractor Trailer Access
- Convenient Access to I-64, I-264, I-664 and Military Highway
- . Zoned M-1
- Located in Cavalier Industrial Park

## RIDDLE ASSOCIATES, INC.

Commercial Real Estate

"Real Estate Services Tailored to Your Needs"