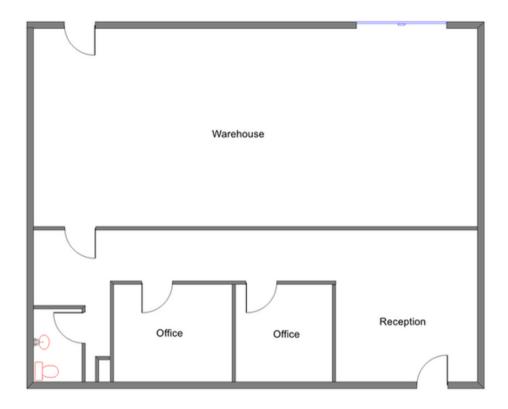

- Approximately 2,100 SF (750 SF office & 1,350 SF Warehouse)
- 12' x 10' Overhead Door
- Tractor Trailer Access
- Convenient Access to I-64, I-264, I-664 and Military Highway
- . Zoned M-1
- Located in Cavalier Industrial Park

## RIDDLE ASSOCIATES, INC.

Commercial Real Estate

"Real Estate Services Tailored to Your Needs"

Not To Scale

The information presented in this marketing flyer is obtained from sources believed to be reliable, but is not warranted. This offer is subject to prior sale or lease, errors, omissions or withdrawal without notice.