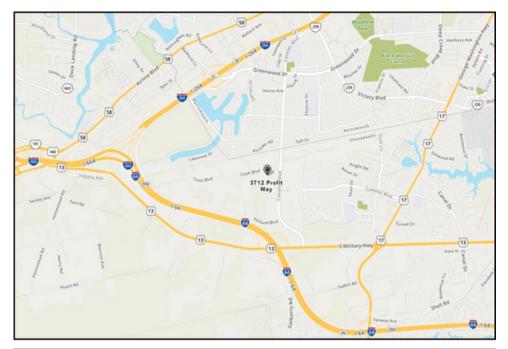

## OFFICE/WAREHOUSE SPACE FOR LEASE

3712 Profit Way, Suite A Chesapeake, VA 23323

LEASE RATE: \$2,150/MONTH

**EXCLUSIVELY OFFERED BY:** 

CONTACT: LINDSEY R. ELLIOTT Ire@riddleassociates.com (757) 523-1900

- Approximately 2,100 SF (750 SF office & 1,350 SF Warehouse)
- 12' x 10' Overhead Door
- Tractor Trailer Access
- Convenient Access to I-64, I-264, I-664 and Military Highway
- . Zoned M-1
- Located in Cavalier Industrial Park

## RIDDLE ASSOCIATES, INC.

Commercial Real Estate

"Real Estate Services Tailored to Your Needs"

The information presented in this marketing flyer is obtained from sources believed to be reliable, but is not warranted. This offer is subject to prior sale or lease, errors, omissions or withdrawal without notice.