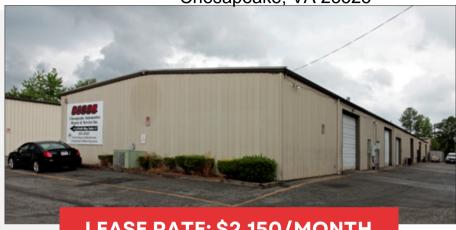

## OFFICE/WAREHOUSE SPACE FOR LEASE

3712 Profit Way, Suite A Chesapeake, VA 23323

LEASE RATE: \$2,150/MONTH

**EXCLUSIVELY OFFERED BY:** 

CONTACT: LINDSEY R. ELLIOTT Ire@riddleassociates.com (757) 523-1900

- Approximately 2,100 SF (750 SF office & 1,350 SF Warehouse)
- 12' x 10' Overhead Door
- Tractor Trailer Access
- Convenient Access to I-64, I-264, I-664 and Military Highway
- . Zoned M-1
- Located in Cavalier Industrial Park