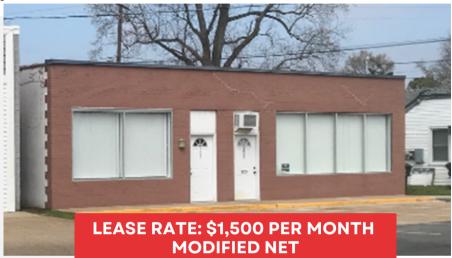

## RETAIL OFFICE FOR LEASE

3409 Chesapeake Boulevard Norfolk, VA 23513

**EXCLUSIVELY OFFERED BY:** 

CONTACT: LINDSEY R. ELLIOTT Ire@riddleassociates.com (757) 523-1900

- Approximately 1,000 SF Retail/Office Space
- Excellent Exposure with Upfront Parking
- Zoning C-N (Neighborhood Commercial)
- Traffic Count is 17,000+ cars per day
- Great location on Chesapeake Boulevard near Robin Hood Road and Cromwell Road