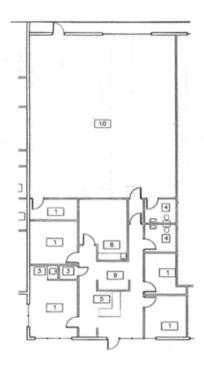

## CONTACT: BILL BRACKMAN bbrackman@riddleassociates.com (757) 523-1900

- 2,916 square feet + Mezzanine
- Built in 2000, masonry construction, 18' building height
- Grade loading and ample parking
- Extensive landscaping and exterior features
- Located in Oceana West Industrial Park

#### RIDDLE ASSOCIATES, INC.

Commercial Real Estate

"Real Estate Services Tailored to Your Needs"

- Approximately 50% office and 50% warehouse
- Superior finishes, 2 bathrooms
- Zoned I-2

The information presented in this marketing flyer is obtained from sources believed to be reliable, but is not warranted. This offer is subject to prior sale or lease, errors, omissions or withdrawal without notice.