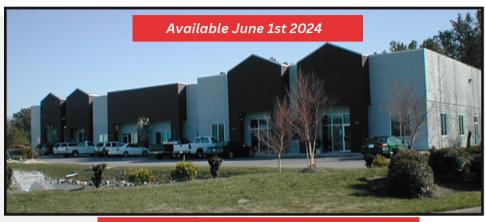

### OFFICE/FLEX FOR LEASE

2844 Crusader Circle, Suite 300 Virginia Beach, VA 23453

LEASE PRICE \$3,400 PER MONTH INDUSTRIAL GROSS

## CONTACT: BILL BRACKMAN bbrackman@riddleassociates.com (757) 523-1900

- 2,916 square feet + Mezzanine
- Built in 2000, masonry construction, 18' building height
- Grade loading and ample parking
- Extensive landscaping and exterior features
- Located in Oceana West Industrial Park