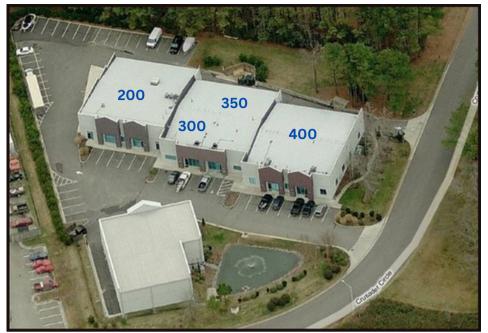

### OFFICE/FLEX FOR LEASE

2844 Crusader Circle, Suite 300 Virginia Beach, VA 23453

LEASE PRICE \$3,400 PER MONTH INDUSTRIAL GROSS