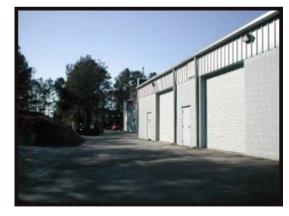

## CONTACT: BILL BRACKMAN bbrackman@riddleassociates.com (757) 523-1900

- 2,916 square feet + Mezzanine
- Built in 2000, masonry construction, 18' building height
- Grade loading and ample parking
- Extensive landscaping and exterior features
- Located in Oceana West Industrial Park

#### RIDDLE ASSOCIATES, INC.

Commercial Real Estate

"Real Estate Services Tailored to Your Needs"

- Approximately 50% office and 50% warehouse
- Superior finishes, 2 bathrooms
- Zoned I-2

The information presented in this marketing flyer is obtained from sources believed to be reliable, but is not warranted. This offer is subject to prior sale or lease, errors, omissions or withdrawal without notice.