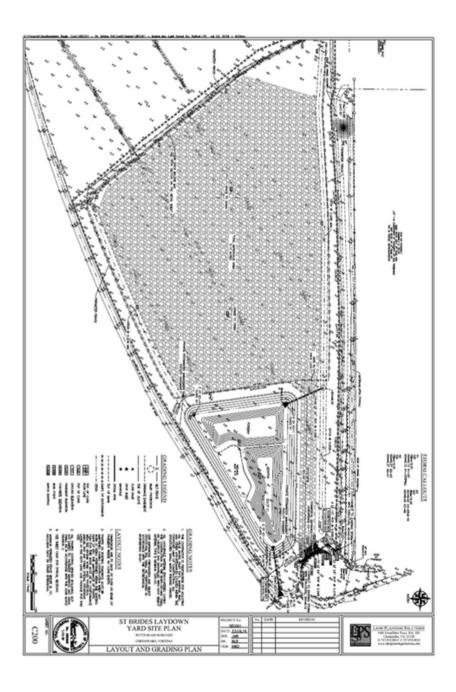

#### CONTACT: LARRY RUMSEY Irumsy@riddleassociates.com (757) 523-1900

\*Showing must be coordinated with the listing agent

- Large Industrial Site in Chesapeake For Sale
- · 45.588 Acres of Industrial Land
- Zoned M-1 (Light Industrial)
- Great Visibility to the Chesapeake Expressway
- 7 Acre Lay Down Yard "Previously City Approved"