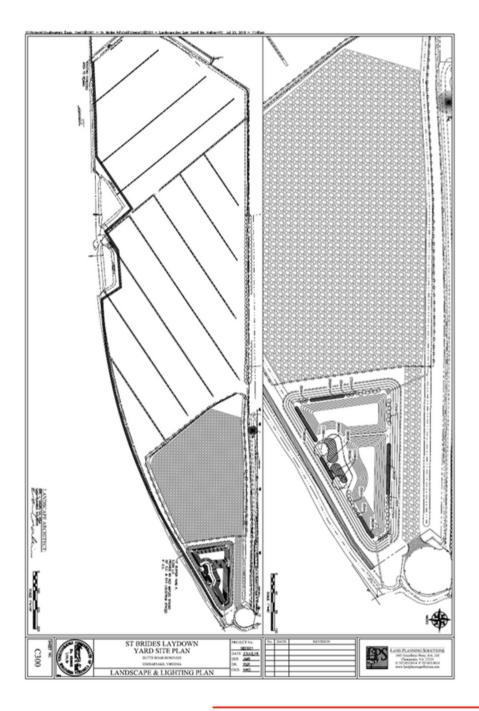

#### CONTACT: LARRY RUMSEY Irumsy@riddleassociates.com (757) 523-1900

\*Showing must be coordinated with the listing agent

- Large Industrial Site in Chesapeake For Sale
- · 45.588 Acres of Industrial Land
- Zoned M-1 (Light Industrial)
- Great Visibility to the Chesapeake Expressway
- 7 Acre Lay Down Yard "Previously City Approved"