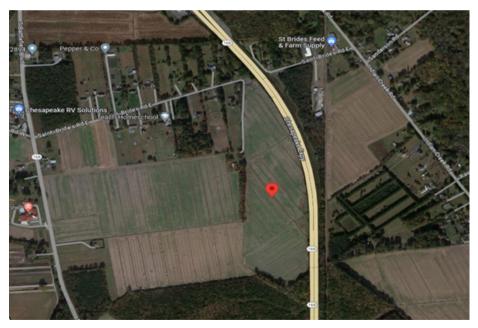

# INDUSTRIAL LAND FOR SALE

259 Saint Bribes Road E.

LISTING PRICE: \$1,500,000 (\$32,903/ACRE)

**EXCLUSIVELY OFFERED BY:** 

#### CONTACT: LARRY RUMSEY Irumsy@riddleassociates.com (757) 523-1900

\*Showing must be coordinated with the listing agent

- Large Industrial Site in Chesapeake For Sale
- · 45.588 Acres of Industrial Land
- Zoned M-1 (Light Industrial)
- Great Visibility to the Chesapeake Expressway
- 7 Acre Lay Down Yard "Previously City Approved"