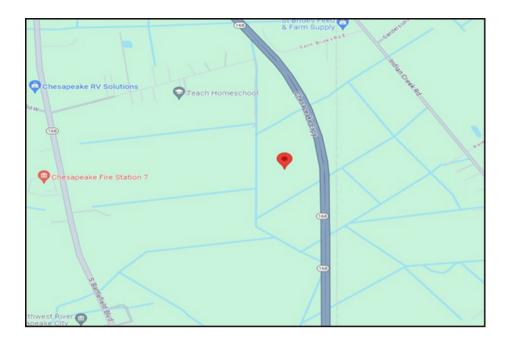

# INDUSTRIAL LAND FOR SALE

259 Saint Bribes Road E.

LISTING PRICE: \$1,500,000 (\$32,903/ACRE)

**EXCLUSIVELY OFFERED BY:** 

#### CONTACT: LARRY RUMSEY Irumsy@riddleassociates.com (757) 523-1900

\*Showing must be coordinated with the listing agent

- Large Industrial Site in Chesapeake For Sale
- · 45.588 Acres of Industrial Land
- Zoned M-1 (Light Industrial)
- Great Visibility to the Chesapeake Expressway
- 7 Acre Lay Down Yard "Previously City Approved"