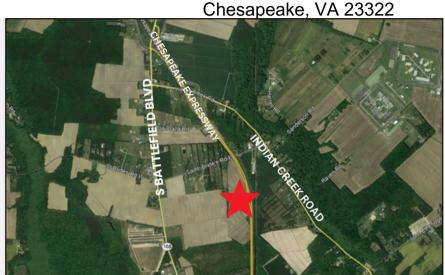

# INDUSTRIAL LAND FOR SALE

259 Saint Bribes Road E.

LISTING PRICE: \$1,500,000 (\$32,903/ACRE)

**EXCLUSIVELY OFFERED BY:** 

#### CONTACT: LARRY RUMSEY Irumsy@riddleassociates.com (757) 523-1900

\*Showing must be coordinated with the listing agent

- Large Industrial Site in Chesapeake For Sale
- · 45.588 Acres of Industrial Land
- Zoned M-1 (Light Industrial)
- Great Visibility to the Chesapeake Expressway
- 7 Acre Lay Down Yard "Previously City Approved"