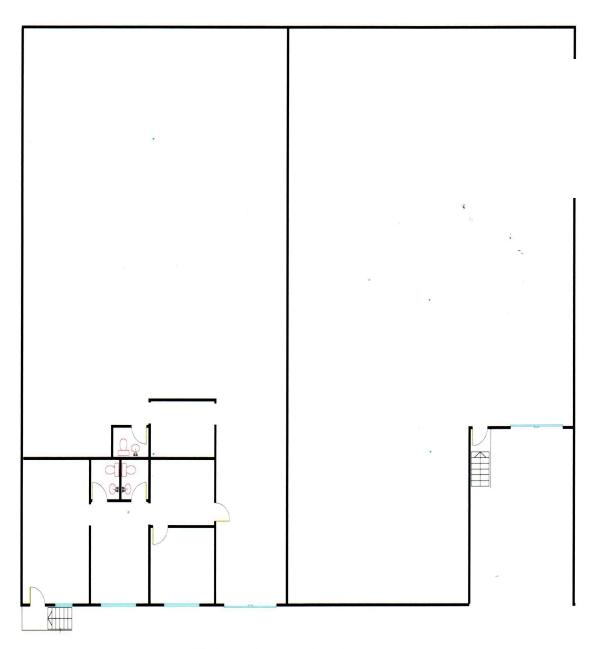

7,600 SF **OFFICE/WAREHOUSE** FOR LEASE

2424 Alabama Avenue Norfolk, VA 23513

- 720 sf Office and 6.880 sf Warehouse
- \$6,175/per month (\$9.75psf), Modified Net
- Two dock high loading doors (1) 8'4" w x 8' h and (1) 8'6" w x 9' h
- 3 Phase Electrical