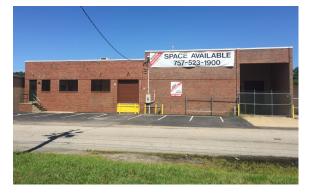

7,600 SF **OFFICE/WAREHOUSE** FOR LEASE

2424 Alabama Avenue Norfolk, VA 23513

- 720 sf Office and 6.880 sf Warehouse
- \$6,175/per month (\$9.75psf), Modified Net
- Two dock high loading doors (1) 8'4" w x 8' h and (1) 8'6" w x 9' h
- 3 Phase Electrical

RIDDLF

commercial Real Estate

- Masonry Construction
- Recently Renovated
- Ideal for small distribution/manufacture, Government contractor, etc.

The information presented in this marketing flyer is obtained from sources believed to be reliable, but is not warranted. This offer is subject to prior sale or lease, errors, omissions or withdrawal without notice.