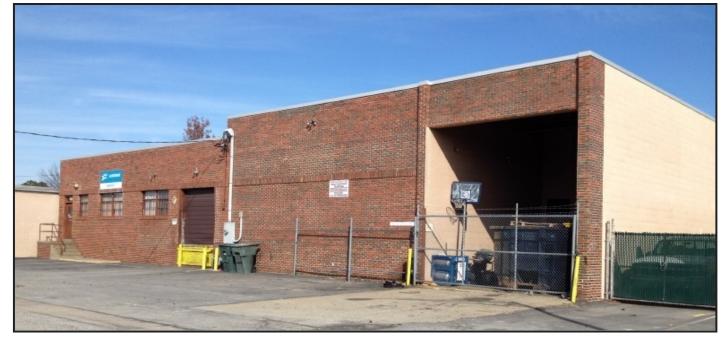

7,600 SF **OFFICE/WAREHOUSE** FOR LEASE

2424 Alabama Avenue Norfolk, VA 23513

- 720 sf Office and 6.880 sf Warehouse
- \$6,175/per month (\$9.75psf), Modified Net
- Two dock high loading doors (1) 8'4" w x 8' h and (1) 8'6" w x 9' h
- 3 Phase Electrical

RIDDLF

commercial Real Estate

- Masonry Construction
- Recently Renovated
- Ideal for small distribution/manufacture, Government contractor, etc.

The information presented in this marketing flyer is obtained from sources believed to be reliable, but is not warranted. This offer is subject to prior sale or lease, errors, omissions or withdrawal without notice.