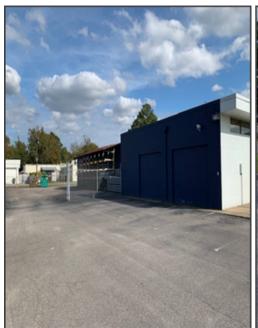

# CONTACT: BILL BRACKMAN bbrackman@riddleassociates.com (757) 523-1900

- Approximately 14,319 SF Single Story Building
- 10' x 10' Overhead Door
- 11' Ceiling Height
- 15 striped parking spaces in front 8 striped parking spaces in rear
- · Partially fenced & paved
- Zoned I-2
- 600 AMP, 240V, 3 phase power
- Centrally located near Norfolk Commerce Park
- Near E. Princess Anne Road and Ingleside Road