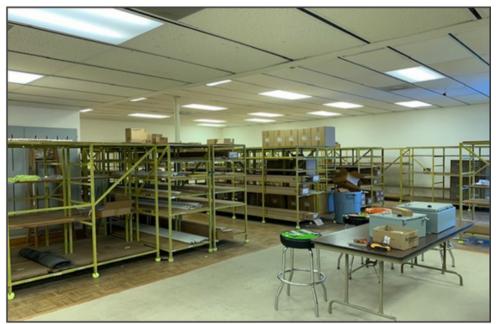

# CONTACT: BILL BRACKMAN bbrackman@riddleassociates.com (757) 523-1900

- Approximately 14,319 SF Single Story Building
- 10' x 10' Overhead Door
- 11' Ceiling Height
- 15 striped parking spaces in front 8 striped parking spaces in rear
- · Partially fenced & paved
- Zoned I-2
- 600 AMP, 240V, 3 phase power
- Centrally located near Norfolk Commerce Park
- Near E. Princess Anne Road and Ingleside Road