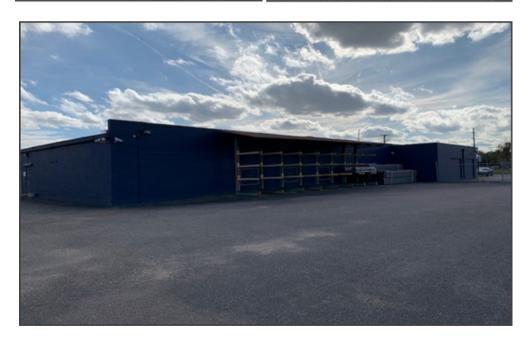

# CONTACT: BILL BRACKMAN bbrackman@riddleassociates.com (757) 523-1900

- Approximately 14,319 SF Single Story Building
- 10' x 10' Overhead Door
- 11' Ceiling Height
- 15 striped parking spaces in front 8 striped parking spaces in rear
- · Partially fenced & paved
- Zoned I-2
- 600 AMP, 240V, 3 phase power
- Centrally located near Norfolk Commerce Park
- Near E. Princess Anne Road and Ingleside Road