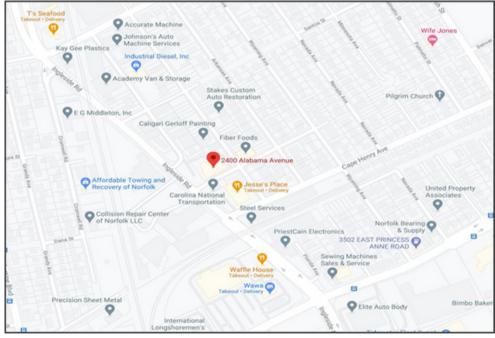

# INDUSTRIAL BUILDING FOR LEASE

2400 Alabama Avenue Norfolk, VA 23513

**EXCLUSIVELY OFFERED BY:** 

# CONTACT: BILL BRACKMAN bbrackman@riddleassociates.com (757) 523-1900

- Approximately 14,319 SF Single Story Building
- 10' x 10' Overhead Door
- 11' Ceiling Height
- 15 striped parking spaces in front 8 striped parking spaces in rear
- · Partially fenced & paved
- Zoned I-2
- 600 AMP, 240V, 3 phase power
- Centrally located near Norfolk Commerce Park
- Near E. Princess Anne Road and Ingleside Road