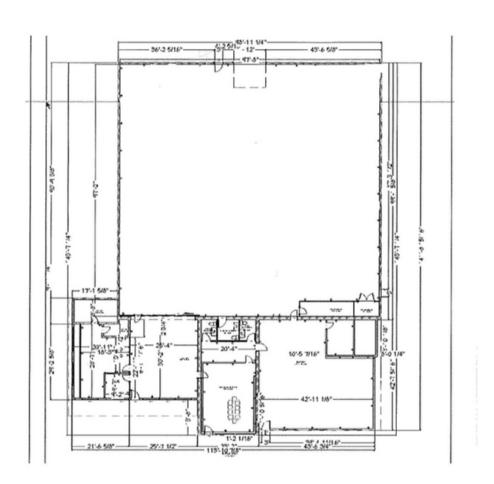

# CONTACT: BILL BRACKMAN bbrackman@riddleassociates.com (757) 523-1900

- Approximately 14,319 SF Single Story Building
- 10' x 10' Overhead Door
- 11' Ceiling Height
- 15 striped parking spaces in front 8 striped parking spaces in rear
- · Partially fenced & paved
- Zoned I-2
- 600 AMP, 240V, 3 phase power
- Centrally located near Norfolk Commerce Park
- Near E. Princess Anne Road and Ingleside Road