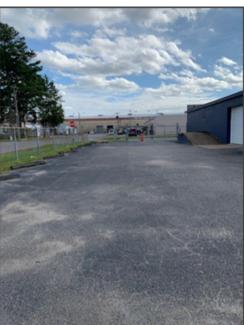

# CONTACT: BILL BRACKMAN bbrackman@riddleassociates.com (757) 523-1900

- Approximately 14,319 SF Single Story Building
- 10' x 10' Overhead Door
- 11' Ceiling Height
- 15 striped parking spaces in front 8 striped parking spaces in rear
- · Partially fenced & paved
- Zoned I-2
- 600 AMP, 240V, 3 phase power
- Centrally located near Norfolk Commerce Park
- Near E. Princess Anne Road and Ingleside Road