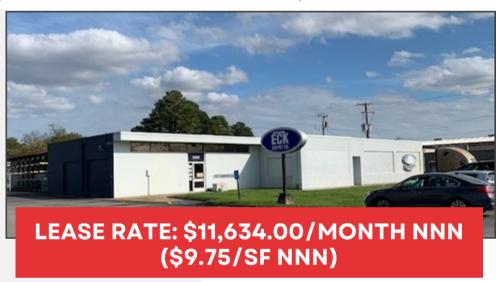

# INDUSTRIAL BUILDING FOR LEASE

2400 Alabama Avenue Norfolk, VA 23513

**EXCLUSIVELY OFFERED BY:** 

# CONTACT: BILL BRACKMAN bbrackman@riddleassociates.com (757) 523-1900

- Approximately 14,319 SF Single Story Building
- 10' x 10' Overhead Door
- 11' Ceiling Height
- 15 striped parking spaces in front 8 striped parking spaces in rear
- · Partially fenced & paved
- Zoned I-2
- 600 AMP, 240V, 3 phase power
- Centrally located near Norfolk Commerce Park
- Near E. Princess Anne Road and Ingleside Road