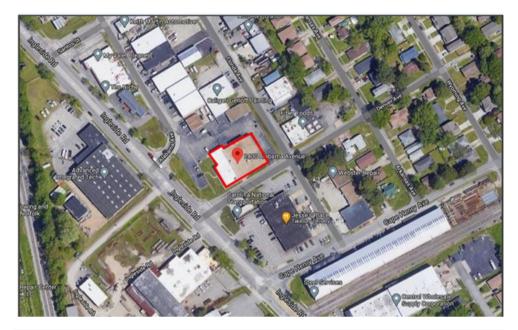

# INDUSTRIAL BUILDING FOR LEASE

2400 Alabama Avenue Norfolk, VA 23513

**EXCLUSIVELY OFFERED BY:** 

# CONTACT: BILL BRACKMAN bbrackman@riddleassociates.com (757) 523-1900

- Approximately 14,319 SF Single Story Building
- 10' x 10' Overhead Door
- 11' Ceiling Height
- 15 striped parking spaces in front 8 striped parking spaces in rear
- · Partially fenced & paved
- Zoned I-2
- 600 AMP, 240V, 3 phase power
- Centrally located near Norfolk Commerce Park
- Near E. Princess Anne Road and Ingleside Road