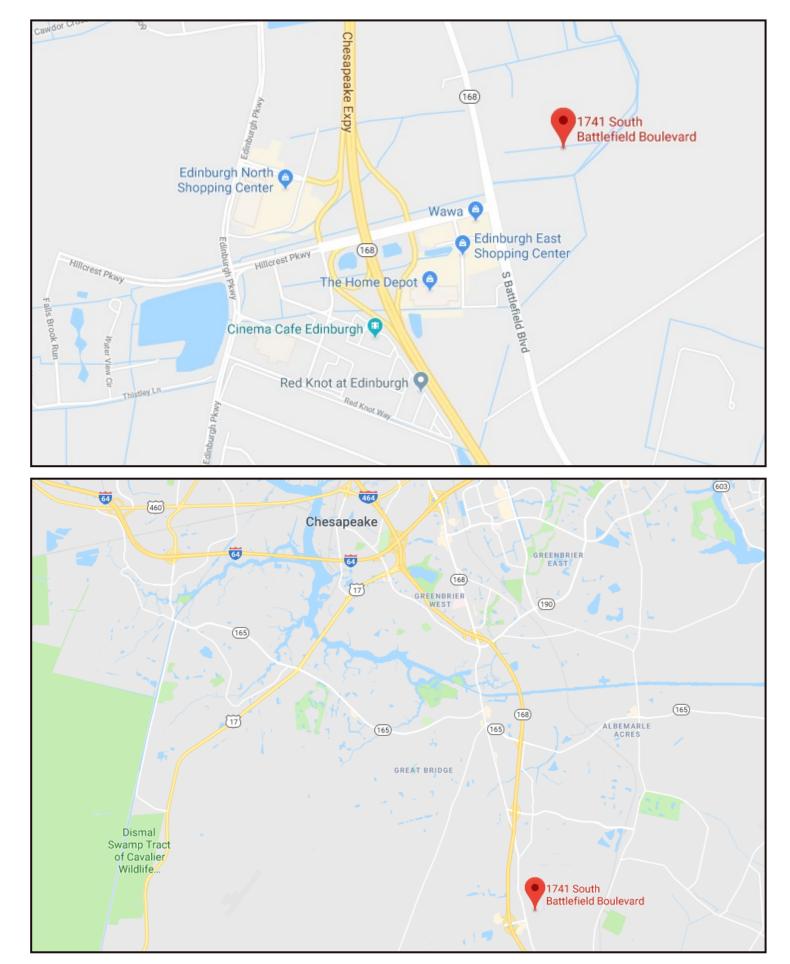

## SALES PRICE: \$1,050,000

- 11.5 Total Acres
- Zoned A-1
- Great location near Hillcrest Parkway in Edinburgh.
- Potential Commercial Property

The information presented in this marketing flyer is obtained from sources believed to be reliable, but is not warranted. This offer is subject to prior sale or lease, errors, omissions or withdrawal without notice.

## 1741 S. Battlefield Boulevard, Chesapeake, VA 23322

The information presented in this marketing flyer is obtained from sources believed to be reliable, but is not warranted. This offer is subject to prior sale or lease, errors, omissions or withdrawal without notice.