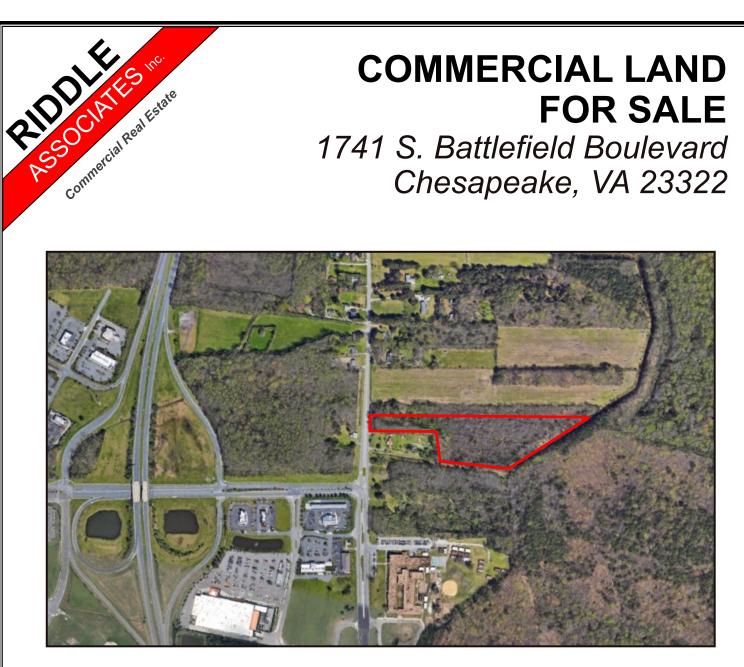

## SALES PRICE: \$1,050,000

- 11.5 Total Acres
- Zoned A-1
- Great location near Hillcrest Parkway in Edinburgh.
- Potential Commercial Property

The information presented in this marketing flyer is obtained from sources believed to be reliable, but is not warranted. This offer is subject to prior sale or lease, errors, omissions or withdrawal without notice.

## 1741 S. Battlefield Boulevard, Chesapeake, VA 23322

The information presented in this marketing flyer is obtained from sources believed to be reliable, but is not warranted. This offer is subject to prior sale or lease, errors, omissions or withdrawal without notice.