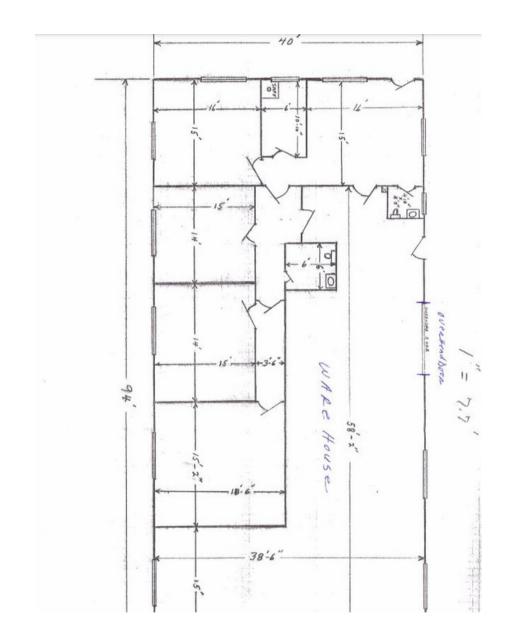

- Six above ground tanks, 113,000 gallons, on 1.48 acres
- 5 Horizontal Tanks (3-20,000 gallon, 1-18,000 gallon, 1-15,000 gallon)
- 1 Vertical Tank (1-20,000 gallon)
- Approximately 3,760SF office | warehouse, 5 offices, 1,400SF warehouse
- · Separate storage building
- · City water, septic tank, & sewer