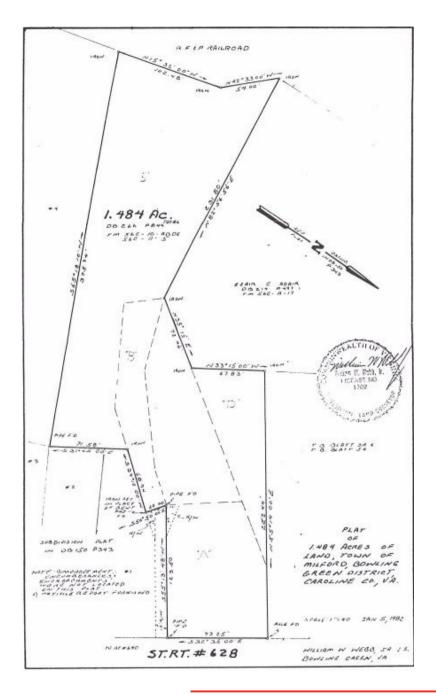

- Six above ground tanks, 113,000 gallons, on 1.48 acres
- 5 Horizontal Tanks (3-20,000 gallon, 1-18,000 gallon, 1-15,000 gallon)
- 1 Vertical Tank (1-20,000 gallon)
- Approximately 3,760SF office | warehouse, 5 offices, 1,400SF warehouse
- · Separate storage building
- · City water, septic tank, & sewer