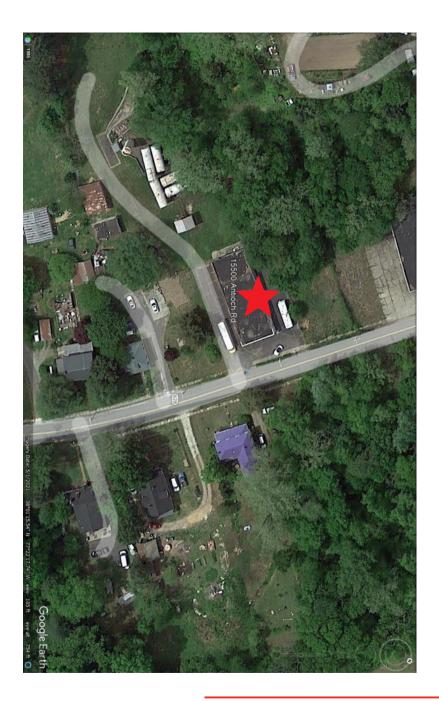

# TANK TERMINAL FOR LEASE

15500 Antioch Road, Milford, VA 22514

- Six above ground tanks, 113,000 gallons, on 1.48 acres
- 5 Horizontal Tanks (3-20,000 gallon, 1-18,000 gallon, 1-15,000 gallon)
- 1 Vertical Tank (1-20,000 gallon)
- Approximately 3,760SF office | warehouse, 5 offices, 1,400SF warehouse
- · Separate storage building
- · City water, septic tank, & sewer