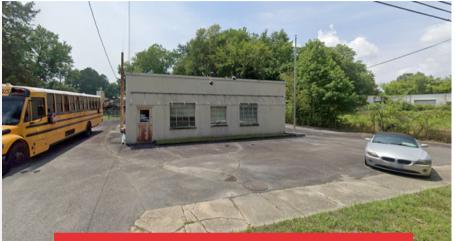

# TANK TERMINAL FOR LEASE

15500 Antioch Road, Milford, VA 22514

- Six above ground tanks, 113,000 gallons, on 1.48 acres
- 5 Horizontal Tanks (3-20,000 gallon, 1-18,000 gallon, 1-15,000 gallon)
- 1 Vertical Tank (1-20,000 gallon)
- Approximately 3,760SF office | warehouse, 5 offices, 1,400SF warehouse
- · Separate storage building
- · City water, septic tank, & sewer