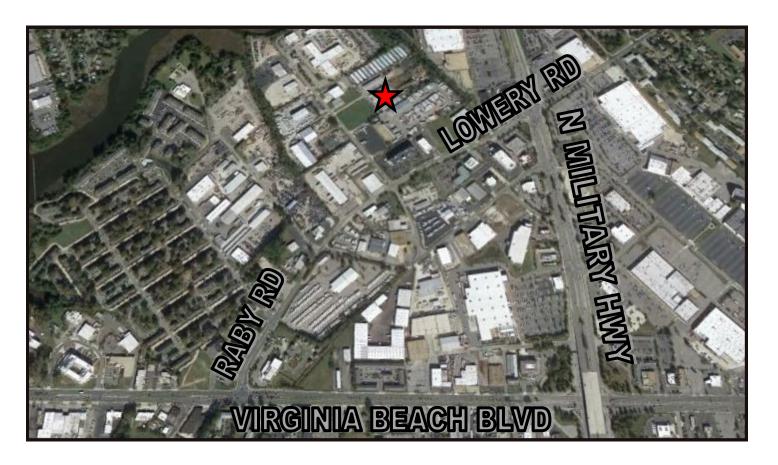

## OFFICE / WAREHOUSE FOR LEASE

1170 Lance Road, Norfolk, VA 23502 (Near Military Circle)

- 1,250 Square Foot Units Available
- 1 Office, 1 Bathroom, large warehouse with door
- Convenient to all Hampton Roads cities
- Near I-264 and I-64