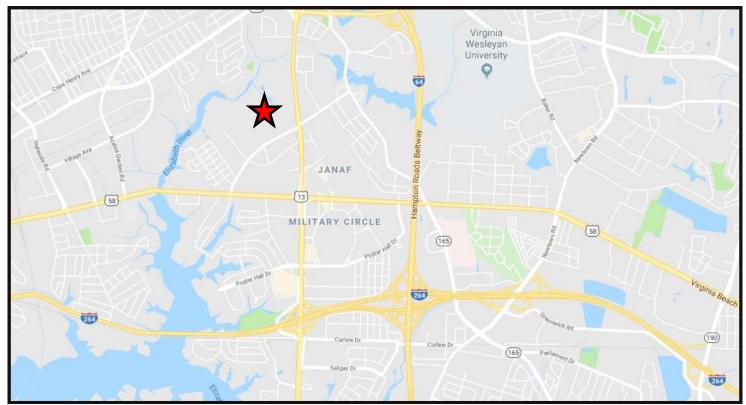

## OFFICE / WAREHOUSE FOR LEASE

1170 Lance Road, Norfolk, VA 23502 (Near Military Circle)

- 1,250 Square Foot Units Available
- 1 Office, 1 Bathroom, large warehouse with door
- Convenient to all Hampton Roads cities
- Near I-264 and I-64