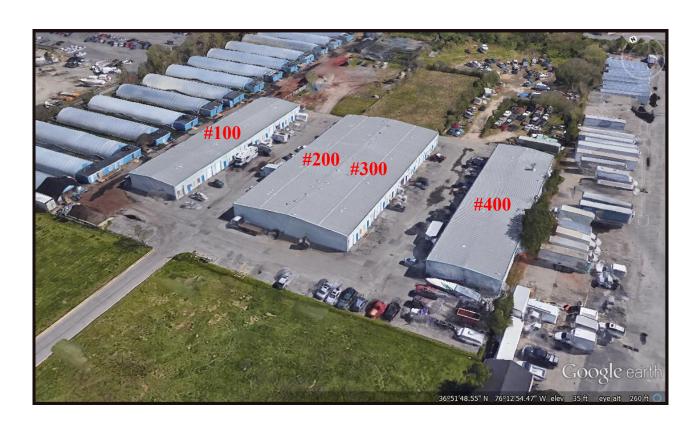

## OFFICE / WAREHOUSE FOR LEASE

1170 Lance Road, Norfolk, VA 23502 (Near Military Circle)

- 1,250 Square Foot Units Available
- 1 Office, 1 Bathroom, large warehouse with door
- Convenient to all Hampton Roads cities
- Near I-264 and I-64